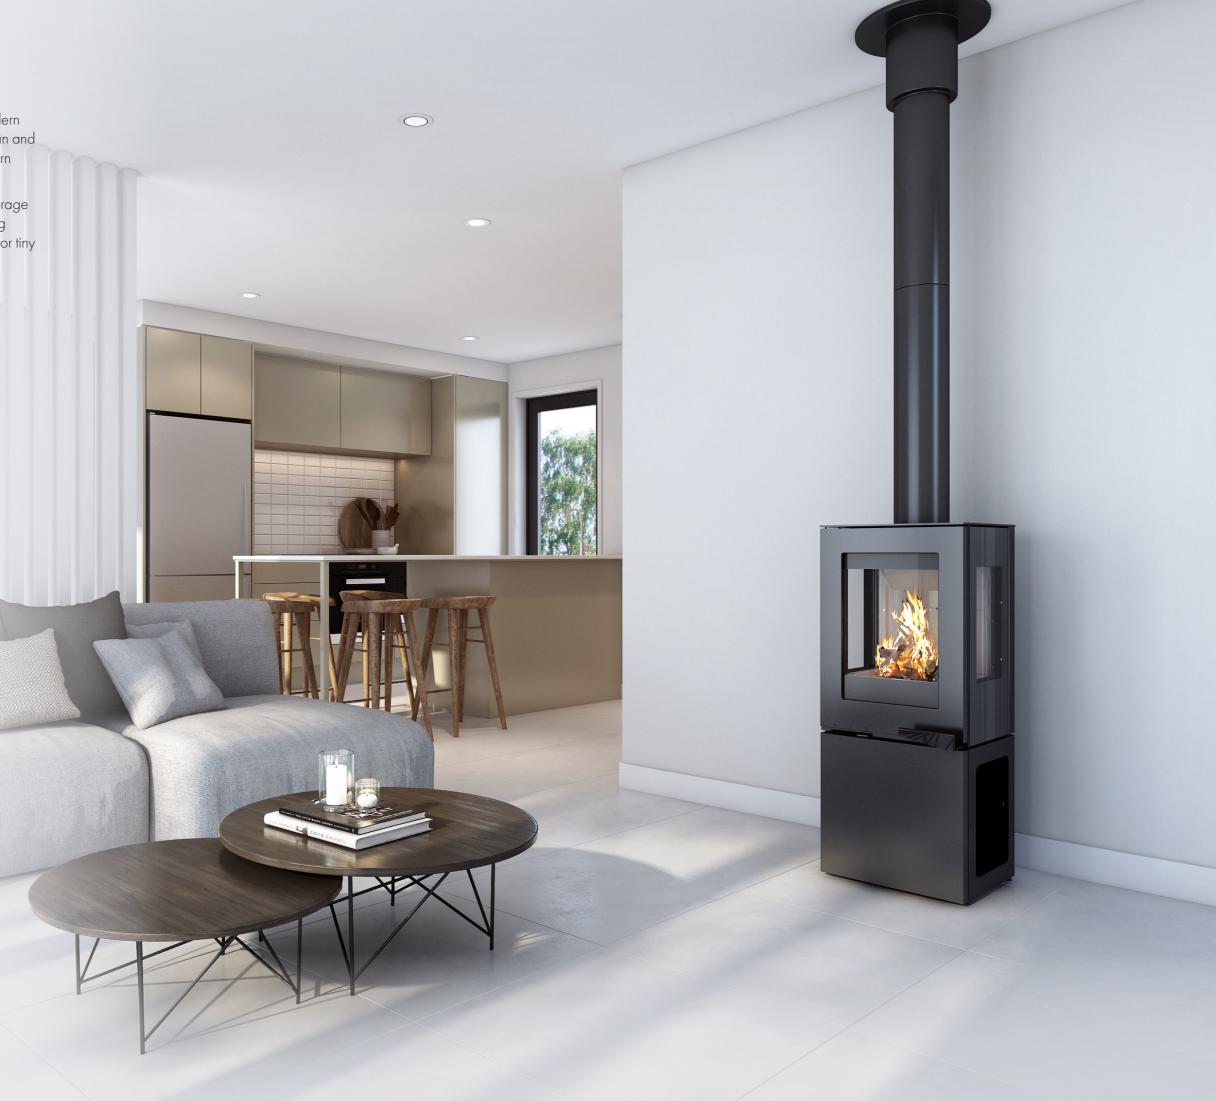

## PERA

Introducing the latest addition to our collection of modern wood fired heaters, the VisionLINE Pera. Bringing clean and efficient flames to your home, the Pera provides modern European styling in a compact space saving design.

Its sleek self-closing door and beautifully designed storage compartment is partnered with a 3 sided glass viewing experience in a compact yet robust fireplace perfect for tiny homes or small to medium living spaces.

## Key Features:

- Useable firebox size is 250mm width x 260mm depth x 370mm height
- 10 Year Warranty
- 3 Sided Glass Design
- Kiln Brick Firebox Liners
- Self Closing Door
- Outside Air Ready
- Wood Storage Base